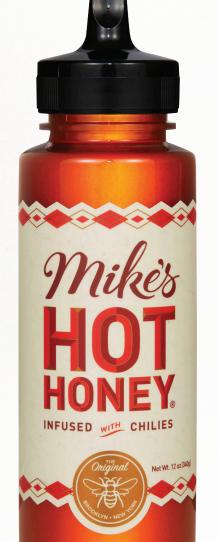

Honey Infused With Chili Peppers

## Unique Combination

Of Sweet And Heat For A Real Flavor Kick Drizzle On Pizza, Fried Chicken, Pair With Cheese, Add To Cocktails, Use In Dressings

Gluten Free, Paleo-Friendly

## No Artificial Sugar,

No Artificial Preservatives, Shelf Stable

| Description                    | PACK SIZE                                                                                                                         |
|--------------------------------|-----------------------------------------------------------------------------------------------------------------------------------|
| HONEY, WILDFLOWER, CHILI, HOT, |                                                                                                                                   |
| SQUEEZE BOTTLE                 | 6/12 OZ                                                                                                                           |
| HONEY, WILDFLOWER, CHILI, HOT, |                                                                                                                                   |
| CHEF'S SQUEEZE BOTTLE          | 4/24 <mark>0</mark> Z                                                                                                             |
| HONEY, WILDFLOWER, CHILI, HOT, |                                                                                                                                   |
| PLASTIC JUG                    | 1 <b>G</b> A                                                                                                                      |
|                                | HONEY, WILDFLOWER, CHILI, HOT, SQUEEZE BOTTLE HONEY, WILDFLOWER, CHILI, HOT, CHEF'S SQUEEZE BOTTLE HONEY, WILDFLOWER, CHILI, HOT, |